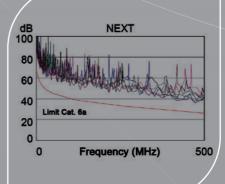

# QUALITY AND SECURITY ARE THE PRIORITIES FOR PATCHSEE!

PatchSee products have always been rigorously tested and validated on all leading cabling systems, meeting the toughest interoperability requirements across Cat.6 and Cat.5e standards and specifications.

In order to support 10 Gb applications, PatchSee products are fully compliant with today's evolving standards (Cat.6a: EIA/TIA 568B-2.10 and Class Ea: ISO/IEC 11801).

PatchSee's own teams oversee rigorous testing procedures during manufacturing and are constantly devoted to ensuring high quality production.